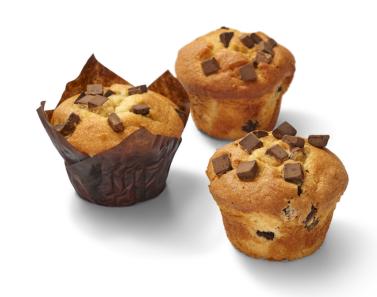

## **Chocolate Chunk Muffins**





## **Nutrition Facts** Serving size 1 muffin (136g / 4.8 oz) Amount Per Serving **Calories** % Daily Value\* Total Fat 28g 36% Saturated Fat 12g 61% Trans Fat 0g Cholesterol 85 mg 29% Sodium 530 mg 23% **Total Carbohydrate** 70g 26% Dietary Fiber 2g 7% Total Sugars 40g Includes 38g Added Sugars 77% Protein 7g 2% Vitamin D 0.4mcg Calcium 40 mg 4% 15% Iron 3.1 mg

Potassium 100 mg



Ingredients: Sugar, Enriched Flour (wheat flour, niacin, iron, thiamin mononitrate, riboflavin, folic acid), Chocolate Chunks (sugar, unsweetened chocolate, cocoa butter), Egg, Water, Butter, Buttermilk, Canola Oil, Corn Starch, Contains 2% or less of: Annato, Baking Powder (sodium acid pyrophosphate, baking soda), Baking Soda, Guar Gum, Modified Cornstarch, Mono and Diglycerides, Nonfat Milk, Polysorbate 60, Salt, Soy Flour, Soy Lecithin, Soybean Oil, Turmeric, Vital Wheat Gluten, Whey, Xanthan Gum

Allergy Information: Contains: Egg, Milk, Wheat, Soy. Made on equipment shared with Tree Nuts.

Contains a bioengineered food ingredient.



| FOR OPTIMUM FRESHNESS KEEP PRODUCT Up to 1 year Frozen, 7 days Refrigerated, 5 days at Room Temperature. |            |                |