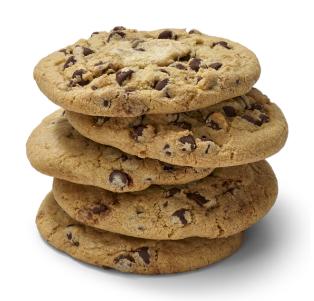

## Bulk Chocolate Chip Cookie

Can a cookie ever have too many chocolate chips? Of course it can't. And can a chocolate chip cookie ever be too delicious? You be the judge.

| Serving size 1/4 cookie (28g /<br>Amount Per Serving | 1oz)         |
|------------------------------------------------------|--------------|
| Calories                                             | 130          |
|                                                      | Daily Value* |
| Total Fat 6g                                         | 8%           |
| Saturated Fat 3.5g                                   | 18%          |
| Trans Fat Og                                         |              |
| Cholesterol 15 mg                                    | 5%           |
| Sodium 65 mg                                         | 3%           |
| Total Carbohydrate 18g                               | 7%           |
| Dietary Fiber 0g                                     | 3%           |
| Total Sugars 10g                                     |              |
| Includes 10g Added Sugars                            | 20%          |
| Protein 1g                                           |              |
| Vitamin D 0.1 mcg                                    | 0%           |
| Calcium 10 mg                                        | 0%           |
| Iron 0.7 mg                                          | 4%           |
| Potassium 50 mg                                      | 2%           |