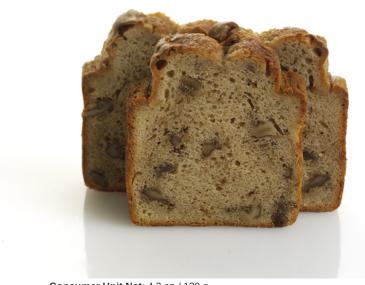

## **Banana Walnut Pound Cake**





## **Nutrition Facts** Serving size 1 piece (120g / 4.2 oz) Amount Per Serving 420 **Calories** % Daily Value\* Total Fat 21g 27% Saturated Fat 7g 33% Trans Fat 0g Cholesterol 80 mg 27% Sodium 450 mg 19% **Total Carbohydrate** 53g 19% Dietary Fiber 2g 5% Total Sugars 29g Includes 26g Added Sugars 52% Protein 7g Vitamin D 0.3 mcg 2% Calcium 40 mg 4% 10% Iron 1.7 mg Potassium 270 mg 6%

\*The % Daily Value (DV) tells you how much a nutrient in a serving of food contributes to a daily diet. 2,000 calories a



Consumer Unit Net: 4.2 oz / 120 g

**Ingredients:** Sugar, Enriched Flour (wheat flour, niacin, iron, thiamin mononitrate, riboflavin, folic acid), Banana, Egg, Water, Butter, Walnuts, Canola Oil, Contains 2% or less of: Baking Powder (sodium acid pyrophosphate, baking soda), Cornstarch, Guar Gum, Modified Cornstarch, Mono and Diglycerides, Natural Flavor, Nonfat Milk, Polysorbate 60, Salt, Soy Flour, Soybean Oil, Vital Wheat Gluten, Whey, Xanthan Gum

Allergy Information: Contains: Egg, Milk, Tree Nuts, Wheat, Soy.

Contains a bioengineered food ingredient.

day is used for general nutrition advice.



| FOR OPTIMUM FRESHNESS KEEP PRODUCT Up to 1 year Frozen, 14 days Refrigerated, 8 days at Room Temperature. |            |                |                      |            |