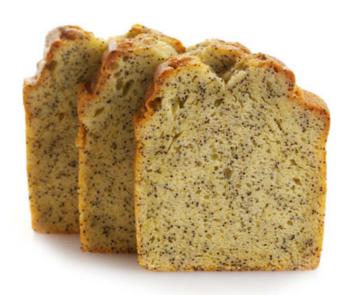

## **Orange Poppy Pound Cake**

## **Nutrition Facts** Serving size 1 piece (118g / 4.2 oz) Amount Per Serving 450 **Calories** % Daily Value\* Total Fat 23g 29% Saturated Fat 8g 42% Trans Fat 0g Cholesterol 110 mg 37% Sodium 490 mg 21% **Total Carbohydrate** 53g 19% Dietary Fiber 1g 5% Total Sugars 29g Includes 28g Added Sugars 56% Protein 7g Vitamin D 0.4mcg 2% Calcium 90 mg 8% Iron 2 mg 10% Potassium 210 mg 4% \*The % Daily Value (DV) tells you how much a nutrient in a