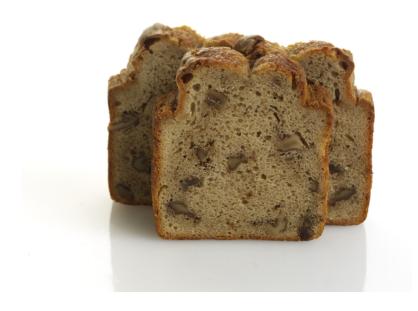

## Bulk/Whole

## **Banana Walnut Pound Cake**





## **Nutrition Facts** Serving size 1/16 loaf (124g / 4.4oz) Amount Per Serving **Calories** % Daily Value\* Total Fat 22g 28% 34% Saturated Fat 7g Trans Fat 0g Cholesterol 85 mg 28% Sodium 460 mg 20% **Total Carbohydrate** 55g 20% Dietary Fiber 2g 6% Total Sugars 30g Includes 27g Added Sugars 53% Protein 7g Vitamin D 0.3 mcg 2% Calcium 50 mg 4% 10% Iron 1.8 mg Potassium 280 mg 6% \*The % Daily Value (DV) tells you how much a nutrient in a

serving of food contributes to a daily diet. 2,000 calories a



**Ingredients:** Sugar, Enriched Flour (wheat flour, niacin, iron, thiamin mononitrate, riboflavin, folic acid), Banana, Egg, Water, Butter, Walnuts, Canola Oil, Contains 2% or less of: Baking Powder (sodium acid pyrophosphate, baking soda), Cornstarch, Guar Gum, Modified Cornstarch, Mono and Diglycerides, Natural Flavor, Nonfat Milk, Polysorbate 60, Salt, Soy Flour, Soybean Oil, Vital Wheat Gluten, Whey, Xanthan Gum

Allergy Information: Contains: Egg, Milk, Tree Nuts, Wheat, Soy.

Contains a bioengineered food ingredient.

day is used for general nutrition advice.



| FOR OPTIMUM FRESHNESS KEEP PRODUCT Up to 1 year Frozen, 14 days Refrigerated, 8 days at Room Temperature. |            |                |                      |            |                     |                 |