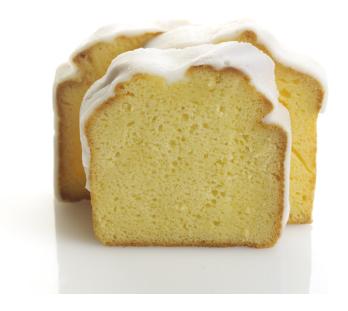

## Bulk/Whole

Iron 1.6 mg

Potassium 180 mg

## **Iced Lemon Pound Cake**





## **Nutrition Facts** Serving size 1/16 loaf (128g / 4.5 oz) Amount Per Serving **Calories** % Daily Value\* Total Fat 20g 26% 38% Saturated Fat 8g Trans Fat 0g Cholesterol 105 mg 35% Sodium 460 mg 20% **Total Carbohydrate** 71 g 26% Dietary Fiber 0g 2% Total Sugars 47g Includes 47g Added Sugars 93% Protein 6g Vitamin D 0.4mcg 2% Calcium 40 mg 2%

\*The % Daily Value (DV) tells you how much a nutrient in a serving of food contributes to a daily diet. 2,000 calories a

day is used for general nutrition advice.



Ingredients: Sugar, Enriched Flour (wheat flour, niacin, iron, thiamin mononitrate, riboflavin, folic acid), Egg, Butter, Water, Canola Oil, Lemon Juice, Contains 2% or less of: Baking Powder (sodium acid pyrophosphate, baking soda), Corn Starch, Corn Syrup, Guar Gum, Lemon Zest, Modified Cornstarch, Mono and Diglycerides, Natural Flavor, Nonfat Milk, Polysorbate 60, Salt, Soy Flour, Soybean Oil, Vital Wheat Gluten, Whey, Xanthan Gum

Allergy Information: Contains: Eggs, Milk, Soy, Wheat. Made on equipment shared with tree nuts.

8%

4%

Contains a bioengineered food ingredient.



| FOR OPTIMUM FRESHNESS KEEP PRODUCT Up to 1 year Frozen, 14 days Refrigerated, 8 days at Room Temperature. |            |                |                      |            |                     |