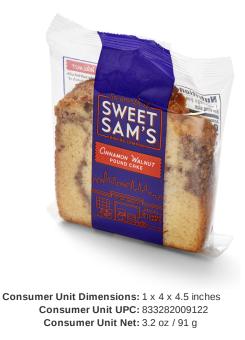

## Individually Wrapped Cinnamon Walnut Pound Cake

Perfection: rich pound cake swirled with aromatic cinnamon and the crunch of walnut streusel. Try it toasted!

| Nutrition Facts                                                                                                                              |            |
|----------------------------------------------------------------------------------------------------------------------------------------------|------------|
| 1 serving per container<br>Serving size 1 piece (91g / 3.20                                                                                  | 7)         |
| Serving size 1 piece (91g7 5.20                                                                                                              | 2)         |
| Amount Per Serving                                                                                                                           |            |
| Calories                                                                                                                                     | 360        |
| % Da                                                                                                                                         | ily Value* |
| Total Fat 18g                                                                                                                                | 23%        |
| Saturated Fat 6g                                                                                                                             | 29%        |
| Trans Fat Og                                                                                                                                 |            |
| Cholesterol 75 mg                                                                                                                            | 25%        |
| Sodium 340 mg                                                                                                                                | 15%        |
| Total Carbohydrate 45g                                                                                                                       | 16%        |
| Dietary Fiber 0g                                                                                                                             | 3%         |
| Total Sugars 28g                                                                                                                             |            |
| Includes 27g Added Sugars                                                                                                                    | 54%        |
| Protein 5g                                                                                                                                   |            |
| Vitamin D 0.3mcg                                                                                                                             | 2%         |
| Calcium 40 mg                                                                                                                                | 4%         |
| Iron 1.4mg                                                                                                                                   | 8%         |
| Potassium 190 mg                                                                                                                             | 4%         |
| *The % Daily Value (DV) tells you how much a<br>serving of food contributes to a daily diet. 2,<br>day is used for general nutrition advice. |            |