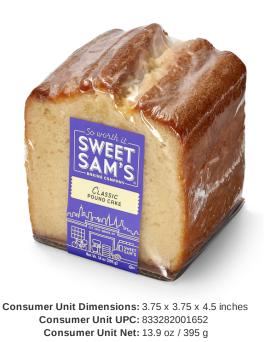

## Quarter Loaf Classic Pound Cake

Berries, whipped cream, and ice cream love the company of our pound cake. But it's amazing on its own.

**()**D

| 5 servings per container         |             |
|----------------------------------|-------------|
| Serving size 1/5 cake (79g / 2.8 | 30Z)        |
| Amount Per Serving               |             |
| Calories                         | 300         |
| % D.                             | aily Value* |
| Total Fat 14g                    | 18%         |
| Saturated Fat 6g                 | 28%         |
| Trans Fat Og                     |             |
| Cholesterol 75 mg                | 26%         |
| Sodium 340 mg                    | 15%         |
| Total Carbohydrate 37g           | 13%         |
| Dietary Fiber 0g                 | 2%          |
| Total Sugars 20g                 |             |
| Includes 20g Added Sugars        | 39%         |
| Protein 5g                       |             |
| Vitamin D 0.3 mcg                | 2%          |
| Calcium 30 mg                    | 2%          |
| Iron 1.2 mg                      | 6%          |
| Potassium 160 mg                 | 4%          |