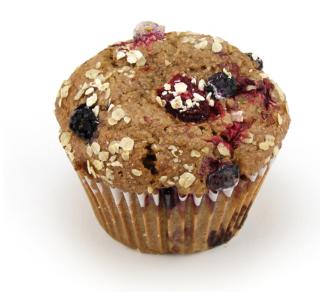

## **Berry Bran Muffins**

\*The % Daily Value (DV) tells you how much a nutrient in a serving of food contributes to a daily diet. 2,000 calories a

day is used for general nutrition advice.

Ingredients: Sugar, Egg, Enriched Flour (wheat flour, niacin, iron, thiamin mononitrate, riboflavin, folic acid), Cranberries, Blueberries, Butter, Wheat Bran, Canola Oil, Buttermilk, Water, Contains 2% or less of: Baking Powder (sodium acid pyrophosphate, baking soda), Cornstarch, Guar Gum, Modified Cornstarch, Molasses, Mono and Diglycerides, Nonfat Milk, Polysorbate 60, Salt, Soy Flour, Soybean Oil, Vital Wheat Gluten, Whey, Xanthan Gum