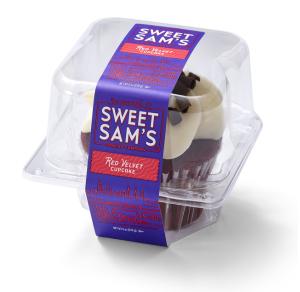

|--------------------------|----------------|
| Total Fat 13g            | 17%            |
| Saturated Fat 6g         | 31%            |
| Trans Fat 0g             |                |
| Cholesterol 45 mg        | 15%            |
| Sodium 260 mg            | 12%            |
| Total Carbohydrate 47 g  | 17%            |
| Dietary Fiber 0g         | 2%             |
| Total Sugars 33g         |                |
| Includes 32g Added Sugar | s <b>64%</b>   |

| Protein 3g        |    |
|-------------------|----|
| Vitamin D 0.1 mcg | 0% |
| Calcium 40 mg     | 2% |
| Iron 1.1 mg       | 6% |
| Potassium 80 mg   | 2% |

<sup>\*</sup>The % Daily Value (DV) tells you how much a nutrient in a serving of food contributes to a daily diet. 2,000 calories a day is used for general nutrition advice.



Consumer Unit Dimensions: 5.5 x 4.75 x 3.75 inches Consumer Unit UPC: 833282001386 Consumer Unit Net: 6 oz / 170 g

Ingredients: Sugar, Cream Cheese (milk, cream, salt, xanthan gum, locust bean, guar gum), Enriched Flour (wheat flour, niacin, iron, thiamin mononitrate, riboflavin, folic acid), Egg, Water, Butter, Corn Starch, Canola Oil, Buttermilk, Contains 2% or less of: Annato, Baking Powder (sodium acid pyrophosphate, baking soda), Baking Soda, Butter Oil, Caramel Color, Chocolate Liquor, Cocoa Butter, Cocoa Processed With Alkali, Guar Gum, Lemon Juice, Modified Cornstarch, Mono and Diglycerides, Nonfat Milk, Polysorbate 60, Red 40, Salt, Sorbitan Monostearate, Soy Flour, Soy Lecithin, Soybean Oil, Turmeric, Vanilla with Other Natural Flavors, Vinegar, Vital Wheat Gluten, Whey, Xanth