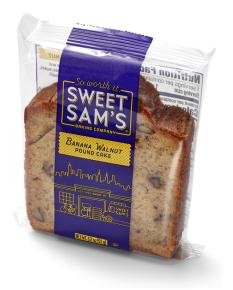

Cholesterol 60 mg         | 21%        |
| Sodium 340 mg             | 15%        |
| Total Carbohydrate 41 g   | 15%        |
| Dietary Fiber 1g          | 4%         |
| Total Sugars 22g          |            |
| Includes 20g Added Sugars | 39%        |
| Protein 5g                |            |
| Vitamin D 0.2 mcg         | 2%         |
| Calcium 30 mg             | 2%         |

| Pota | ssium 210 mg                 | 4%                                                           |
|------|------------------------------|--------------------------------------------------------------|
|      |                              | u how much a nutrient in a<br>a daily diet. 2,000 calories a |
|      | s used for general nutrition |                                                              |



Consumer Unit Dimensions: 1 x 4 x 4.5 inches Consumer Unit UPC: 833282002505 Consumer Unit Net: 3.2 oz / 91 g

Ingredients: Sugar, Enriched Flour (wheat flour, niacin, iron, thiamin mononitrate, riboflavin, folic acid), Banana, Egg, Water, Butter, Walnuts, Canola Oil, Contains 2% or less of: Baking Powder (sodium acid pyrophosphate, baking soda), Cornstarch, Guar Gum, Modified Cornstarch, Mono and Diglycerides, Natural Flavor, Nonfat Milk, Polysorbate 60, Salt, Soy Flour, Soybean Oil, Vital Wheat Gluten, Whey, Xanthan Gum

Allergy Information: Contains: Egg, Milk, Tree Nuts, Wheat, Soy.

8%

Contains a bioengineered food ingredient.



| FOR OPTIMUM FRESHNESS KEEP PRODUCT Up to 1 year Frozen, 14 days Refrigerated, 8 days at Room Temperature. |             |                |