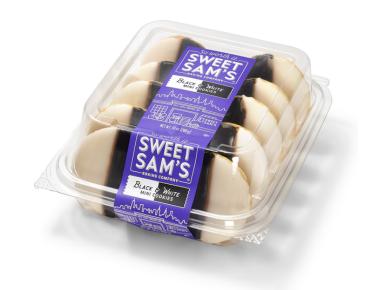

## Retail Packaged

## Mini Black & White Cookie

10-PIECE

Don't judge this cookie by its good looks alone. Wait until you taste it. The soft texture, the sweet fondant, the chocolate fudge frosting ... this black-and-white's beauty will soon be only a delicious memory.